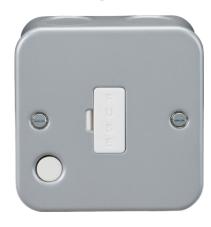

## M6000F

## 13A Unswitched Fused Spur with Flex Outlet

www.mlaccessories.co.uk

| MLA PART CODE                            | M6000F                                        |
|------------------------------------------|-----------------------------------------------|
| DESCRIPTION                              | 13A Unswitched Fused Spur with Flex Outlet    |
| NET WEIGHT (KG)                          | 0.205                                         |
| FINISH                                   | Powder-coated Silver/Grey                     |
| DIMENSIONS (MM)                          | Height - 81.2<br>Width - 81.2<br>Depth - 44.4 |
| CONSTRUCTION                             | Construction - SPCC Steel                     |
| CLASS                                    | I                                             |
| IP RATING                                | IP20                                          |
| INPUT VOLTAGE                            | 230V 50Hz                                     |
| EARTH TERMINAL                           | Yes                                           |
| LOAD/MAX. LOAD                           | 13A                                           |
| TERMINAL TYPE                            | Captive                                       |
| TERMINAL CAPACITY                        | 3 x 2.5mm² or 2 x 4.0mm²                      |
| ADDITIONAL FEATURES                      | With Flex Outlet                              |
| WARRANTY                                 | 25year(s)                                     |
| MANUFACTURED IN ACCORDANCE WITH          | BS 1363-4                                     |
| ORIGIN OF MANUFACTURE                    | China                                         |
| DECLARATION OF CONFORMITY (HELD ON FILE) | Yes                                           |
| EAN                                      | 5056270857283                                 |