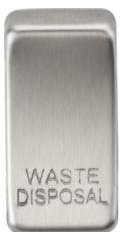

## **GDWASTEBC**

Switch cover "marked WASTE DISPOSAL" - brushed chrome

www.mlaccessories.co.uk

| MLA PART CODE                            | GDWASTEBC                                             |
|------------------------------------------|-------------------------------------------------------|
| DESCRIPTION                              | Switch cover "marked WASTE DISPOSAL" - brushed chrome |
| NET WEIGHT (KG)                          | 0.004                                                 |
| FINISH                                   | Brushed Chrome                                        |
| DIMENSIONS (MM)                          | Height - 33<br>Width - 16<br>Depth - 6.8              |
| CONSTRUCTION                             | Construction - ABS<br>Construction 2 - & steel        |
| IP RATING                                | IP20                                                  |
| WARRANTY                                 | 25year(s)                                             |
| ORIGIN OF MANUFACTURE                    | China                                                 |
| DECLARATION OF CONFORMITY (HELD ON FILE) | Yes                                                   |
| EAN                                      | 5056270813968                                         |
| Data Created: 27/02/2025 15:54           |                                                       |