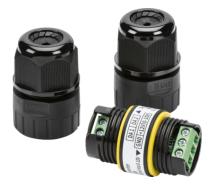

## **POTHBDALI**DALI Control Module for the POTHB range

www.mlaccessories.co.uk

| MLA PART CODE                            | POTHBDALI                               |
|------------------------------------------|-----------------------------------------|
| DESCRIPTION                              | DALI Control Module for the POTHB range |
| NET WEIGHT (KG)                          | 0.051                                   |
| FINISH                                   | Black                                   |
| DIMENSIONS (MM)                          | Diameter - 30<br>Length - 111           |
| CONSTRUCTION                             | Construction - Polycarbonate            |
| WARRANTY                                 | 5year(s)                                |
| ORIGIN OF MANUFACTURE                    | China                                   |
| DECLARATION OF CONFORMITY (HELD ON FILE) | Yes                                     |
| EAN                                      | 5056270879339                           |