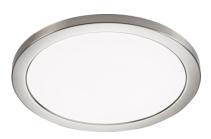

## CPL24BC CPL24 Brushed Chrome Bezel

www.mlaccessories.co.uk

| MLA PART CODE                            | CPL24BC                                                                                       |
|------------------------------------------|-----------------------------------------------------------------------------------------------|
| DESCRIPTION                              | CPL24 Brushed Chrome Bezel                                                                    |
| NET WEIGHT (KG)                          | 0.1517                                                                                        |
| FINISH                                   | Brushed Chrome                                                                                |
| DIMENSIONS (MM)                          | Diameter - 294<br>Height - 15<br>Projection - 15<br>Base Diameter - 246<br>Recessed Depth - 0 |
| CONSTRUCTION                             | Construction - Stainless steel                                                                |
| IP RATING                                | IP20                                                                                          |
| WARRANTY                                 | 3year(s)                                                                                      |
| MANUFACTURED IN ACCORDANCE WITH          | BS EN 60598                                                                                   |
| ORIGIN OF MANUFACTURE                    | China                                                                                         |
| DECLARATION OF CONFORMITY (HELD ON FILE) | Yes                                                                                           |
| EAN                                      | 5055832996026                                                                                 |