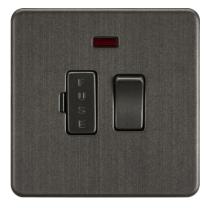

## SF6300NSB

13A Switched Fused Spur Unit with Neon - Smoked Bronze

www.mlaccessories.co.uk

| itched Fused Spur Unit with Neon - Smoked Bronze<br>0.1565<br>Smoked Bronze<br>Height - 87.5<br>Width - 87.5<br>Depth - 27.7<br>Projection - 9.2<br>Recessed Depth - 18.5 |
|---------------------------------------------------------------------------------------------------------------------------------------------------------------------------|
| Smoked Bronze<br>Height - 87.5<br>Width - 87.5<br>Depth - 27.7<br>Projection - 9.2                                                                                        |
| Height - 87.5<br>Width - 87.5<br>Depth - 27.7<br>Projection - 9.2                                                                                                         |
| Width - 87.5<br>Depth - 27.7<br>Projection - 9.2                                                                                                                          |
|                                                                                                                                                                           |
| 25mm                                                                                                                                                                      |
| Construction - 201 Stainless steel                                                                                                                                        |
| I                                                                                                                                                                         |
| IP20                                                                                                                                                                      |
| 230V 50Hz                                                                                                                                                                 |
| Double Pole                                                                                                                                                               |
| Yes                                                                                                                                                                       |
| Yes                                                                                                                                                                       |
| 13A                                                                                                                                                                       |
| 3 x 2.5mm <sup>2</sup> or 2 x 4.0mm <sup>2</sup>                                                                                                                          |
| 25year(s)                                                                                                                                                                 |
|                                                                                                                                                                           |
| BS 1363-4                                                                                                                                                                 |
| BS 1363-4<br>China                                                                                                                                                        |
|                                                                                                                                                                           |
|                                                                                                                                                                           |