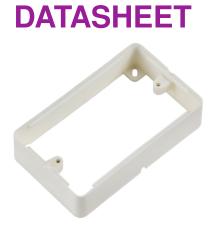

## **2GSBW**

2G Surface Box - White

www.mlaccessories.co.uk

| MLA PART CODE                            | 2GSBW                                                           |
|------------------------------------------|-----------------------------------------------------------------|
| DESCRIPTION                              | 2G Surface Box - White                                          |
| NET WEIGHT (KG)                          | 0.125                                                           |
| FINISH                                   | White                                                           |
| DIMENSIONS (MM)                          | Height - 92.5<br>Width - 152.5<br>Depth - 34<br>Projection - 34 |
| CONSTRUCTION                             | Construction - Polycarbonate                                    |
| IP RATING                                | IP20                                                            |
| EARTH TERMINAL                           | No                                                              |
| WARRANTY                                 | 25year(s)                                                       |
| MANUFACTURED IN ACCORDANCE WITH          | BS 5733                                                         |
| ORIGIN OF MANUFACTURE                    | China                                                           |
| DECLARATION OF CONFORMITY (HELD ON FILE) | Yes                                                             |
| EAN                                      | 5056270812329                                                   |
| Date Created: 27/02/2025 15:46           |                                                                 |