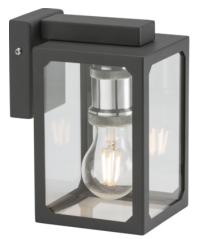

## LANTBK

## 230V IP23 E27 Wall Lantern - Anthracite

www.mlaccessories.co.uk

| MLA PART CODE                            | LANTBK                                                                                  |
|------------------------------------------|-----------------------------------------------------------------------------------------|
| DESCRIPTION                              | 230V IP23 E27 Wall Lantern - Anthracite                                                 |
| NET WEIGHT (KG)                          | 1.316                                                                                   |
| FINISH                                   | Anthracite                                                                              |
| DIFFUSER                                 | Clear                                                                                   |
| DIMENSIONS (MM)                          | Height - 200<br>Width - 120<br>Projection - 150<br>Base Width - 78<br>Base Height - 100 |
| CONSTRUCTION                             | Construction - 304 Stainless steel<br>Construction 2 - & glass                          |
| CLASS                                    | I                                                                                       |
| IP RATING                                | IP23                                                                                    |
| MAX. WATTAGE (W)                         | 40                                                                                      |
| LAMP TECHNOLOGY                          | Halogen / LED Compatible                                                                |
| LAMP BASE                                | E27                                                                                     |
| LAMP INCLUDED                            | No                                                                                      |
| LED COMPATIBLE                           | Yes                                                                                     |
| DIMMABLE                                 | Lamp dependent                                                                          |
| INPUT VOLTAGE                            | 230V 50Hz                                                                               |
| WARRANTY                                 | 2year(s)                                                                                |
| MANUFACTURED IN ACCORDANCE WITH          | BS EN 60598                                                                             |
| ORIGIN OF MANUFACTURE                    | China                                                                                   |
| DECLARATION OF CONFORMITY (HELD ON FILE) | Yes                                                                                     |
| EAN                                      | 5055832970347                                                                           |
| Date Created: 27/02/2025 11:40           |                                                                                         |