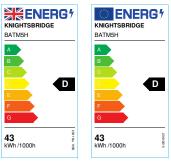

## **BATM5H**

230V 5ft 43W Modular LED High Power Batten - 4000K

www.mlaccessories.co.uk

| MLA PART CODE                 | BATM5H                                                           |
|-------------------------------|------------------------------------------------------------------|
| DESCRIPTION                   | 230V 5ft 43W Modular LED High Power Batten - 4000K               |
| NET WEIGHT (KG)               | 1.5                                                              |
| FINISH                        | White                                                            |
| DIFFUSER                      | Opal                                                             |
| DIMENSIONS (MM)               | Length - 1525<br>Width - 61<br>Projection - 70                   |
| CONSTRUCTION                  | Construction - Pressed steel<br>Construction 2 - & polycarbonate |
| CLASS                         | I                                                                |
| IP RATING                     | IP20                                                             |
| IK RATING                     | IK08                                                             |
| WATTAGE (W)                   | 43                                                               |
| LAMP TECHNOLOGY               | LED                                                              |
| LAMP INCLUDED                 | Yes                                                              |
| LUMENS (LM)                   | 6150                                                             |
| LUMENS LIGHT SOURCE ONLY (LM) | 6700                                                             |
| LUMEN TOLERANCE               | 5%                                                               |
| EFFICACY (LM/W)               | 152                                                              |
| CIRCUIT WATTAGE (W)           | 44.3                                                             |
| ССТ                           | 4000K                                                            |
| LIGHT COLOUR                  | Cool White                                                       |
| CRI                           | >80                                                              |
| SDCM                          | <6                                                               |
| RUNNING CURRENT (A)           | 0.196                                                            |
| DISPLACEMENT FACTOR           | >0.7                                                             |
| SVM                           | 0                                                                |
| PST-LM                        | 0.01                                                             |
| BEAM ANGLE (DEGREES)          | 120                                                              |