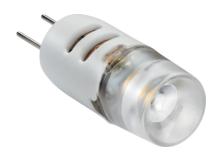

## **G4LED6 G4 LED 1.5W AC/DC 4000K**

www.mlaccessories.co.uk

| MLA PART CODE         | G4LED6                         |
|-----------------------|--------------------------------|
| DESCRIPTION           | G4 LED 1.5W AC/DC 4000K        |
| NET WEIGHT (KG)       | 0.003                          |
| DIFFUSER              | Frosted                        |
| DIMENSIONS (MM)       | Diameter - 10.2<br>Height - 32 |
| CONSTRUCTION          | Construction - Thermoplastic   |
| CLASS                 | III                            |
| IP RATING             | IP20                           |
| WATTAGE (W)           | 1.5                            |
| LAMP TECHNOLOGY       | LED                            |
| LAMP BASE             | G4                             |
| LUMENS (LM)           | 110                            |
| LUMEN TOLERANCE       | 5%                             |
| EFFICACY (LM/W)       | 101.62                         |
| CIRCUIT WATTAGE (W)   | 1.1                            |
| ССТ                   | 4000K                          |
| LIGHT COLOUR          | Cool White                     |
| CRI                   | >80                            |
| SDCM                  | <6                             |
| RUNNING CURRENT (A)   | 0.093                          |
| DISPLACEMENT FACTOR   | >0.7                           |
| SVM                   | 0.025                          |
| PST-LM                | 0.021                          |
| BEAM ANGLE (DEGREES)  | 120                            |
| LIFE SPAN (HRS)       | 25,000                         |
| L70B50 LIFESPAN (HRS) | 25,000                         |
| LED COMPATIBLE        | Yes                            |
| DIMMABLE              | No                             |