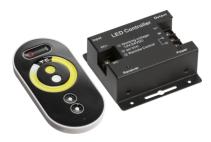

## LEDFRA8 12V / 24V RF Controller and Touch Remote - CCT

www.mlaccessories.co.uk

| MLA PART CODE                            | LEDFRA8                                                          |
|------------------------------------------|------------------------------------------------------------------|
| DESCRIPTION                              | 12V / 24V RF Controller and Touch Remote - CCT                   |
| NET WEIGHT (KG)                          | 0.23                                                             |
| FINISH                                   | Black                                                            |
| DIMENSIONS (MM)                          | Length - 81<br>Height - 32<br>Width - 84                         |
| CONSTRUCTION                             | Construction - Pressed steel<br>Construction 2 - & polycarbonate |
| CLASS                                    | III                                                              |
| IP RATING                                | IP20                                                             |
| INPUT VOLTAGE                            | 12/24V                                                           |
| SECONDARY VOLTAGE                        | 12/24V                                                           |
| LOAD/MAX. LOAD                           | 144W/288W                                                        |
| WIRELESS RANGE                           | 20                                                               |
| BATTERY INCLUDED                         | No                                                               |
| BATTERY REQUIRED                         | 3 x AAA                                                          |
| WARRANTY                                 | 1year(s)                                                         |
| ORIGIN OF MANUFACTURE                    | China                                                            |
| DECLARATION OF CONFORMITY (HELD ON FILE) | Yes                                                              |
| EAN                                      | 5056270871593                                                    |