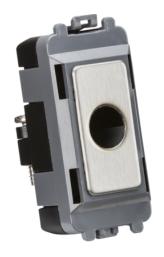

## **GDM012BC**

Flex outlet module (up to 10mm) - brushed chrome

www.mlaccessories.co.uk

| MLA PART CODE                            | GDM012BC                                                               |
|------------------------------------------|------------------------------------------------------------------------|
| DESCRIPTION                              | Flex outlet module (up to 10mm) - brushed chrome                       |
| NET WEIGHT (KG)                          | 0.01                                                                   |
| FINISH                                   | Brushed Chrome                                                         |
| DIMENSIONS (MM)                          | Height - 56.3<br>Width - 24.8<br>Depth - 26.6<br>Recessed Depth - 22.6 |
| MINIMUM MOUNTING BOX DEPTH               | 35mm                                                                   |
| CONSTRUCTION                             | Construction - ABS Construction 2 - & steel                            |
| IP RATING                                | IP20                                                                   |
| INPUT VOLTAGE                            | 230V 50Hz                                                              |
| ADDITIONAL FEATURES                      | Flex up to 10mm                                                        |
| WARRANTY                                 | 25year(s)                                                              |
| MANUFACTURED IN ACCORDANCE WITH          | BS 5733                                                                |
| ORIGIN OF MANUFACTURE                    | China                                                                  |
| DECLARATION OF CONFORMITY (HELD ON FILE) | Yes                                                                    |
| EAN Poto Crooted: 27/02/2025 11:22       | 5055832963875                                                          |