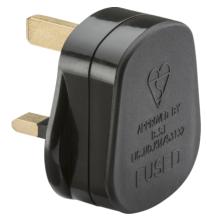

## **SN1383BK**

13A Plug Top with 13A fuse - Black (Screw Cord Grip)

www.mlaccessories.co.uk

| MLA PART CODE                            | SN1383BK                                                   |
|------------------------------------------|------------------------------------------------------------|
| DESCRIPTION                              | 13A Plug Top with 13A fuse - Black (Screw Cord Grip)       |
| NET WEIGHT (KG)                          | 0.044                                                      |
| FINISH                                   | Black                                                      |
| DIMENSIONS (MM)                          | Height - 52<br>Width - 50<br>Depth - 42<br>Projection - 20 |
| CONSTRUCTION                             | Construction - PP                                          |
| CLASS                                    | l                                                          |
| IP RATING                                | IP20                                                       |
| INPUT VOLTAGE                            | 230V 50Hz                                                  |
| EARTH TERMINAL                           | Yes                                                        |
| LOAD/MAX. LOAD                           | 13A                                                        |
| ADDITIONAL FEATURES                      | Screw cord grip                                            |
| WARRANTY                                 | 1year(s)                                                   |
| MANUFACTURED IN ACCORDANCE WITH          | BS 1363-1                                                  |
| ORIGIN OF MANUFACTURE                    | China                                                      |
| DECLARATION OF CONFORMITY (HELD ON FILE) | Yes                                                        |
| EAN                                      | 5055832955702                                              |
| Date Created: 27/02/2025 09:48           |                                                            |