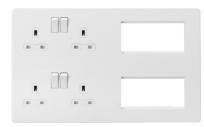

## SFR298MW

**Combination Plate - Matt White with White Insert** 

www.mlaccessories.co.uk

| MLA PART CODE                            | SFR298MW                                                                                     |
|------------------------------------------|----------------------------------------------------------------------------------------------|
| DESCRIPTION                              | Combination Plate - Matt White with White Insert                                             |
| NET WEIGHT (KG)                          | 0.823                                                                                        |
| FINISH                                   | Matt White                                                                                   |
| INSERT COLOUR                            | White                                                                                        |
| DIMENSIONS (MM)                          | Height - 179.5<br>Width - 297.5<br>Depth - 30.9<br>Projection - 9.7<br>Recessed Depth - 21.2 |
| MINIMUM MOUNTING BOX DEPTH               | 47mm                                                                                         |
| CONSTRUCTION                             | Construction - SPCC Steel                                                                    |
| CLASS                                    | I                                                                                            |
| IP RATING                                | IP20                                                                                         |
| INPUT VOLTAGE                            | 230V 50Hz                                                                                    |
| SWITCH TYPE                              | Double Pole                                                                                  |
| EARTH TERMINAL                           | Yes                                                                                          |
| LOAD/MAX. LOAD                           | 13A                                                                                          |
| FUNCTION                                 | 2 x 4G Modular Facility                                                                      |
| WARRANTY                                 | 25year(s)                                                                                    |
| ORIGIN OF MANUFACTURE                    | China                                                                                        |
| DECLARATION OF CONFORMITY (HELD ON FILE) | Yes                                                                                          |
| EAN                                      | 5056270825824                                                                                |