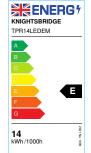

#### 230V IP65 14W LED Emergency Bulkhead 4000K

www.mlaccessories.co.uk

| MLA PART CODE                 | TPR14LEDEM                                 |
|-------------------------------|--------------------------------------------|
| DESCRIPTION                   | 230V IP65 14W LED Emergency Bulkhead 4000K |
| NET WEIGHT (KG)               | 0.85                                       |
| FINISH                        | White                                      |
| DIFFUSER                      | Opal                                       |
| DIMENSIONS (MM)               | Diameter - 285<br>Projection - 86          |
| CONSTRUCTION                  | Construction - Polycarbonate               |
| CLASS                         | II                                         |
| IP RATING                     | IP65                                       |
| IK RATING                     | IK08                                       |
| WATTAGE (W)                   | 14                                         |
| LAMP TECHNOLOGY               | SMD LED                                    |
| LUMENS (LM)                   | 1100                                       |
| LUMENS LIGHT SOURCE ONLY (LM) | 1475                                       |
| LUMEN TOLERANCE               | 5%                                         |
| EFFICACY (LM/W)               | 105.4                                      |
| LUMENS EMERGENCY MODE (LM)    | 200                                        |
| CIRCUIT WATTAGE (W)           | 14                                         |
| ССТ                           | 4000K                                      |
| LIGHT COLOUR                  | Cool White                                 |
| CRI                           | >80                                        |
| SDCM                          | <6                                         |
| RUNNING CURRENT (A)           | 0.065                                      |
| DISPLACEMENT FACTOR           | >0.9                                       |
| SVM                           | 0.001                                      |
| PST-LM                        | 0.027                                      |
| BEAM ANGLE (DEGREES)          | 115                                        |
| LIFE SPAN (HRS)               | 30,000                                     |