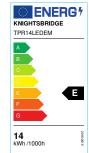

#### 230V IP65 14W LED Emergency Bulkhead 4000K

www.mlaccessories.co.uk

| MLA PART CODE                 | TPR14LEDEM                                 |
|-------------------------------|--------------------------------------------|
| DESCRIPTION                   | 230V IP65 14W LED Emergency Bulkhead 4000K |
| NET WEIGHT (KG)               | 0.85                                       |
| FINISH                        | White                                      |
| DIFFUSER                      | Opal                                       |
| DIMENSIONS (MM)               | Diameter - 285<br>Projection - 86          |
| CONSTRUCTION                  | Construction - Polycarbonate               |
| CLASS                         | II                                         |
| IP RATING                     | IP65                                       |
| IK RATING                     | IK08                                       |
| WATTAGE (W)                   | 14                                         |
| LAMP TECHNOLOGY               | SMD LED                                    |
| LUMENS (LM)                   | 1100                                       |
| LUMENS LIGHT SOURCE ONLY (LM) | 1475                                       |
| LUMEN TOLERANCE               | 5%                                         |
| EFFICACY (LM/W)               | 105.4                                      |
| LUMENS EMERGENCY MODE (LM)    | 200                                        |
| CIRCUIT WATTAGE (W)           | 14                                         |
| ССТ                           | 4000K                                      |
| LIGHT COLOUR                  | Cool White                                 |
| CRI                           | >80                                        |
| SDCM                          | <6                                         |
| RUNNING CURRENT (A)           | 0.065                                      |
| DISPLACEMENT FACTOR           | >0.9                                       |
| SVM                           | 0.001                                      |
| PST-LM                        | 0.027                                      |
| BEAM ANGLE (DEGREES)          | 115                                        |
| LIFE SPAN (HRS)               | 30,000                                     |