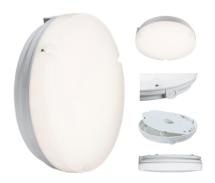

#### **TPR14LEDEM**

#### 230V IP65 14W LED Emergency Bulkhead 4000K

www.mlaccessories.co.uk

| MLA PART CODE                 | TPR14LEDEM                                 |
|-------------------------------|--------------------------------------------|
| DESCRIPTION                   | 230V IP65 14W LED Emergency Bulkhead 4000K |
| NET WEIGHT (KG)               | 0.85                                       |
| FINISH                        | White                                      |
| DIFFUSER                      | Opal                                       |
| DIMENSIONS (MM)               | Diameter - 285<br>Projection - 86          |
| CONSTRUCTION                  | Construction - Polycarbonate               |
| CLASS                         | II                                         |
| IP RATING                     | IP65                                       |
| IK RATING                     | IK08                                       |
| WATTAGE (W)                   | 14                                         |
| LAMP TECHNOLOGY               | SMD LED                                    |
| LUMENS (LM)                   | 1100                                       |
| LUMENS LIGHT SOURCE ONLY (LM) | 1475                                       |
| LUMEN TOLERANCE               | 5%                                         |
| EFFICACY (LM/W)               | 105.4                                      |
| LUMENS EMERGENCY MODE (LM)    | 200                                        |
| CIRCUIT WATTAGE (W)           | 14                                         |
| ССТ                           | 4000K                                      |
| LIGHT COLOUR                  | Cool White                                 |
| CRI                           | >80                                        |
| SDCM                          | <6                                         |
| RUNNING CURRENT (A)           | 0.065                                      |
| DISPLACEMENT FACTOR           | >0.9                                       |
| SVM                           | 0.001                                      |
| PST-LM                        | 0.027                                      |
| BEAM ANGLE (DEGREES)          | 115                                        |
| LIFE SPAN (HRS)               | 30,000                                     |