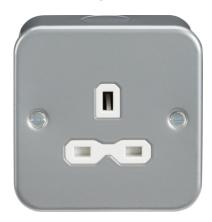

## MR7000U Metal Clad 13A 1G Unswitched Socket

www.mlaccessories.co.uk

| MLA PART CODE                            | MR7000U                                       |
|------------------------------------------|-----------------------------------------------|
| DESCRIPTION                              | Metal Clad 13A 1G Unswitched Socket           |
| NET WEIGHT (KG)                          | 0.198                                         |
| FINISH                                   | Powder-coated Silver/Grey                     |
| DIMENSIONS (MM)                          | Height - 81.2<br>Width - 81.2<br>Depth - 44.4 |
| CONSTRUCTION                             | Construction - SPCC Steel                     |
| CLASS                                    | I                                             |
| IP RATING                                | IP20                                          |
| INPUT VOLTAGE                            | 230V 50Hz                                     |
| EARTH TERMINAL                           | Yes                                           |
| NEON INDICATOR                           | No                                            |
| LOAD/MAX. LOAD                           | 13A                                           |
| TERMINAL TYPE                            | Screw                                         |
| TERMINAL CAPACITY                        | 3 x 2.5mm² or 2 x 4.0mm²                      |
| WARRANTY                                 | 25year(s)                                     |
| MANUFACTURED IN ACCORDANCE WITH          | BS 1363-2                                     |
| ORIGIN OF MANUFACTURE                    | China                                         |
| DECLARATION OF CONFORMITY (HELD ON FILE) | Yes                                           |
| EAN                                      | 5055832957164                                 |