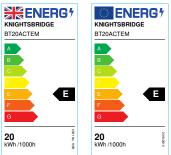

## **BT20ACTEM**

230V IP65 20W CCT Adjustable LED Bulkhead with Emergency

www.mlaccessories.co.uk

| MLA PART CODE                 | BT20ACTEM                                                |
|-------------------------------|----------------------------------------------------------|
| DESCRIPTION                   | 230V IP65 20W CCT Adjustable LED Bulkhead with Emergency |
| NET WEIGHT (KG)               | 1.5                                                      |
| FINISH                        | White                                                    |
| DIFFUSER                      | Opal                                                     |
| DIMENSIONS (MM)               | Diameter - 380<br>Projection - 81                        |
| CONSTRUCTION                  | Construction - Polycarbonate                             |
| CLASS                         | II                                                       |
| IP RATING                     | IP65                                                     |
| IK RATING                     | IK08                                                     |
| WATTAGE (W)                   | 20                                                       |
| LAMP TECHNOLOGY               | SMD LED                                                  |
| LAMP INCLUDED                 | Yes                                                      |
| LUMENS (LM)                   | 1730 / 1930 / 1855                                       |
| LUMENS LIGHT SOURCE ONLY (LM) | 2190                                                     |
| LUMEN TOLERANCE               | 5%                                                       |
| EFFICACY (LM/W)               | 126                                                      |
| LUMENS EMERGENCY MODE (LM)    | 190                                                      |
| CIRCUIT WATTAGE (W)           | 17.46                                                    |
| ССТ                           | 3000/4000/5700K                                          |
| LIGHT COLOUR                  | CCT                                                      |
| CRI                           | >80                                                      |
| SDCM                          | <6                                                       |
| RUNNING CURRENT (A)           | 0.080                                                    |
| DISPLACEMENT FACTOR           | >0.9                                                     |
| SVM                           | 0.57                                                     |
| PST-LM                        | 0.026                                                    |
| BEAM ANGLE (DEGREES)          | 115                                                      |