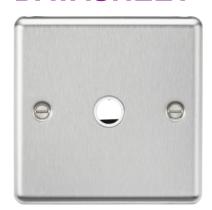

## CL8342BC 20A Flex Outlet Plate - Brushed Chrome

www.mlaccessories.co.uk

| MLA PART CODE                            | CL8342BC                                                              |
|------------------------------------------|-----------------------------------------------------------------------|
| DESCRIPTION                              | 20A Flex Outlet Plate - Brushed Chrome                                |
| NET WEIGHT (KG)                          | 0.086                                                                 |
| FINISH                                   | Brushed Chrome                                                        |
| DIMENSIONS (MM)                          | Height - 85.75<br>Width - 85.75<br>Depth - 21.89<br>Projection - 12.7 |
| MINIMUM MOUNTING BOX DEPTH               | 25mm                                                                  |
| CONSTRUCTION                             | Construction - 304 Stainless steel                                    |
| CLASS                                    | I                                                                     |
| IP RATING                                | IP20                                                                  |
| INPUT VOLTAGE                            | 230V 50Hz                                                             |
| EARTH TERMINAL                           | Yes                                                                   |
| LOAD/MAX. LOAD                           | 20A                                                                   |
| TERMINAL CAPACITY                        | 3 x 2.5mm² or 2 x 4.0mm²                                              |
| ADDITIONAL FEATURES                      | Flex Outlet                                                           |
| WARRANTY                                 | 25year(s)                                                             |
| MANUFACTURED IN ACCORDANCE WITH          | BS 5733                                                               |
| ORIGIN OF MANUFACTURE                    | China                                                                 |
| DECLARATION OF CONFORMITY (HELD ON FILE) | Yes                                                                   |
| EAN                                      | 5056270854503                                                         |