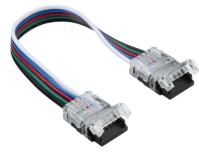

## LFCON5FX

12V / 24V LED Flex Strip to Strip 150mm Connector - RGBW

www.mlaccessories.co.uk

| MLA PART CODE                            | LFCON5FX                                                 |
|------------------------------------------|----------------------------------------------------------|
| DESCRIPTION                              | 12V / 24V LED Flex Strip to Strip 150mm Connector - RGBW |
| NET WEIGHT (KG)                          | 0.0097                                                   |
| FINISH                                   | Black                                                    |
| DIMENSIONS (MM)                          | Length - 190<br>Width - 17<br>Projection - 7             |
| CONSTRUCTION                             | Construction - Polycarbonate                             |
| CLASS                                    |                                                          |
| IP RATING                                | IP20                                                     |
| INPUT VOLTAGE                            | 12/24V                                                   |
| SECONDARY VOLTAGE                        | 12/24V                                                   |
| WARRANTY                                 | 1year(s)                                                 |
| ORIGIN OF MANUFACTURE                    | China                                                    |
| DECLARATION OF CONFORMITY (HELD ON FILE) | Yes                                                      |
| EAN                                      | 5056270829198                                            |
| Date Created: 27/02/2025 17:49           |                                                          |