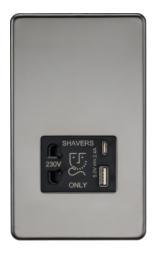

## **SF8909BN**

230V Shaver Socket with Dual USB A+C [5V DC 2.4A shared] - Black Nickel with Black Insert

www.mlaccessories.co.uk

| MLA PART CODE                            | SF8909BN                                                                                     |
|------------------------------------------|----------------------------------------------------------------------------------------------|
| DESCRIPTION                              | 230V Shaver Socket with Dual USB A+C [5V DC 2.4A shared] -<br>Black Nickel with Black Insert |
| NET WEIGHT (KG)                          | 0.726                                                                                        |
| FINISH                                   | Black Nickel                                                                                 |
| INSERT COLOUR                            | Black                                                                                        |
| DIMENSIONS (MM)                          | Height - 147.5<br>Width - 87.5<br>Depth - 47.7<br>Projection - 4.3<br>Recessed Depth - 45    |
| MINIMUM MOUNTING BOX DEPTH               | 47mm                                                                                         |
| CONSTRUCTION                             | Construction - 201 Stainless steel                                                           |
| CLASS                                    | I                                                                                            |
| IP RATING                                | IP41                                                                                         |
| INPUT VOLTAGE                            | 230V 50Hz                                                                                    |
| SECONDARY VOLTAGE                        | 230V                                                                                         |
| EARTH TERMINAL                           | Yes                                                                                          |
| LOAD/MAX. LOAD                           | 20VA                                                                                         |
| TERMINAL CAPACITY                        | 2 x 2.5mm² or 1 x 4.0mm²                                                                     |
| NO. OF USB PORTS                         | 2                                                                                            |
| NO. OF TYPE-A PORTS                      | 1                                                                                            |
| NO. OF TYPE-C PORTS                      | 1                                                                                            |
| USB CHARGING                             | 5V DC 2.4A (shared)                                                                          |
| WARRANTY                                 | 2year(s)                                                                                     |
| MANUFACTURED IN ACCORDANCE WITH          | BS EN 61558-2-5, BS EN 60558-2-16                                                            |
| ORIGIN OF MANUFACTURE                    | China                                                                                        |
| DECLARATION OF CONFORMITY (HELD ON FILE) | Yes                                                                                          |
| EAN                                      | 5056270871029                                                                                |