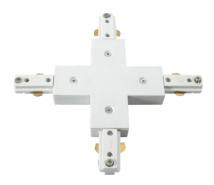

## TRKX1W 230V Track X-connector - White

www.mlaccessories.co.uk

| MLA PART CODE                            | TRKX1W                                                                               |
|------------------------------------------|--------------------------------------------------------------------------------------|
| DESCRIPTION                              | 230V Track X-connector - White                                                       |
| NET WEIGHT (KG)                          | 0.205                                                                                |
| FINISH                                   | White                                                                                |
| DIMENSIONS (MM)                          | Length - 181<br>Height - 18<br>Width - 181<br>Projection - 18<br>Overall Height - 18 |
| CONSTRUCTION                             | Construction - Polycarbonate<br>Construction 2 - & copper                            |
| CLASS                                    | I                                                                                    |
| IP RATING                                | IP20                                                                                 |
| INPUT VOLTAGE                            | 230V 50Hz                                                                            |
| WARRANTY                                 | 2year(s)                                                                             |
| MANUFACTURED IN ACCORDANCE WITH          | BS EN 60598                                                                          |
| ORIGIN OF MANUFACTURE                    | China                                                                                |
| DECLARATION OF CONFORMITY (HELD ON FILE) | Yes                                                                                  |
| EAN                                      | 5056270823066                                                                        |