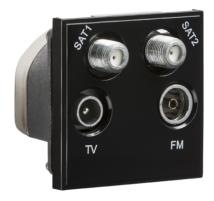

## **NETQDBK**

Quadplexed SAT1/SAT2/TV/FM DAB Outlet Module 50 x 50mm - Black

www.mlaccessories.co.uk

| MLA PART CODE                                                                                                                                                                                                                                                                                                                                                                                                                                                                                                                                                                                                                                                                                                                                                                                                                                                                                                                                                                                                                                                                                                                                                                                                                                                                                                                                                                                                                                                                                                                                                                                                                                                                                                                                                                                                                                                                                                                                                                                                                                                                                                                  | NETQDBK                                                          |
|--------------------------------------------------------------------------------------------------------------------------------------------------------------------------------------------------------------------------------------------------------------------------------------------------------------------------------------------------------------------------------------------------------------------------------------------------------------------------------------------------------------------------------------------------------------------------------------------------------------------------------------------------------------------------------------------------------------------------------------------------------------------------------------------------------------------------------------------------------------------------------------------------------------------------------------------------------------------------------------------------------------------------------------------------------------------------------------------------------------------------------------------------------------------------------------------------------------------------------------------------------------------------------------------------------------------------------------------------------------------------------------------------------------------------------------------------------------------------------------------------------------------------------------------------------------------------------------------------------------------------------------------------------------------------------------------------------------------------------------------------------------------------------------------------------------------------------------------------------------------------------------------------------------------------------------------------------------------------------------------------------------------------------------------------------------------------------------------------------------------------------|------------------------------------------------------------------|
| DESCRIPTION                                                                                                                                                                                                                                                                                                                                                                                                                                                                                                                                                                                                                                                                                                                                                                                                                                                                                                                                                                                                                                                                                                                                                                                                                                                                                                                                                                                                                                                                                                                                                                                                                                                                                                                                                                                                                                                                                                                                                                                                                                                                                                                    | Quadplexed SAT1/SAT2/TV/FM DAB Outlet Module 50 x 50mm - Black   |
| FINISH                                                                                                                                                                                                                                                                                                                                                                                                                                                                                                                                                                                                                                                                                                                                                                                                                                                                                                                                                                                                                                                                                                                                                                                                                                                                                                                                                                                                                                                                                                                                                                                                                                                                                                                                                                                                                                                                                                                                                                                                                                                                                                                         | Black                                                            |
| DIMENSIONS (MM)                                                                                                                                                                                                                                                                                                                                                                                                                                                                                                                                                                                                                                                                                                                                                                                                                                                                                                                                                                                                                                                                                                                                                                                                                                                                                                                                                                                                                                                                                                                                                                                                                                                                                                                                                                                                                                                                                                                                                                                                                                                                                                                | Height - 50<br>Width - 50<br>Depth - 37.5<br>Recessed Depth - 28 |
| MINIMUM MOUNTING BOX DEPTH                                                                                                                                                                                                                                                                                                                                                                                                                                                                                                                                                                                                                                                                                                                                                                                                                                                                                                                                                                                                                                                                                                                                                                                                                                                                                                                                                                                                                                                                                                                                                                                                                                                                                                                                                                                                                                                                                                                                                                                                                                                                                                     | 35mm                                                             |
| CONSTRUCTION                                                                                                                                                                                                                                                                                                                                                                                                                                                                                                                                                                                                                                                                                                                                                                                                                                                                                                                                                                                                                                                                                                                                                                                                                                                                                                                                                                                                                                                                                                                                                                                                                                                                                                                                                                                                                                                                                                                                                                                                                                                                                                                   | Construction - ABS                                               |
| IP RATING                                                                                                                                                                                                                                                                                                                                                                                                                                                                                                                                                                                                                                                                                                                                                                                                                                                                                                                                                                                                                                                                                                                                                                                                                                                                                                                                                                                                                                                                                                                                                                                                                                                                                                                                                                                                                                                                                                                                                                                                                                                                                                                      | IP20                                                             |
| TERMINAL TYPE                                                                                                                                                                                                                                                                                                                                                                                                                                                                                                                                                                                                                                                                                                                                                                                                                                                                                                                                                                                                                                                                                                                                                                                                                                                                                                                                                                                                                                                                                                                                                                                                                                                                                                                                                                                                                                                                                                                                                                                                                                                                                                                  | Clamp & Screw Terminal                                           |
| TV CONNECTION TYPE                                                                                                                                                                                                                                                                                                                                                                                                                                                                                                                                                                                                                                                                                                                                                                                                                                                                                                                                                                                                                                                                                                                                                                                                                                                                                                                                                                                                                                                                                                                                                                                                                                                                                                                                                                                                                                                                                                                                                                                                                                                                                                             | Male                                                             |
| SAT CONNECTION TYPE                                                                                                                                                                                                                                                                                                                                                                                                                                                                                                                                                                                                                                                                                                                                                                                                                                                                                                                                                                                                                                                                                                                                                                                                                                                                                                                                                                                                                                                                                                                                                                                                                                                                                                                                                                                                                                                                                                                                                                                                                                                                                                            | F-Type                                                           |
| FM/DAB CONNECTION TYPE                                                                                                                                                                                                                                                                                                                                                                                                                                                                                                                                                                                                                                                                                                                                                                                                                                                                                                                                                                                                                                                                                                                                                                                                                                                                                                                                                                                                                                                                                                                                                                                                                                                                                                                                                                                                                                                                                                                                                                                                                                                                                                         | Female                                                           |
| WARRANTY                                                                                                                                                                                                                                                                                                                                                                                                                                                                                                                                                                                                                                                                                                                                                                                                                                                                                                                                                                                                                                                                                                                                                                                                                                                                                                                                                                                                                                                                                                                                                                                                                                                                                                                                                                                                                                                                                                                                                                                                                                                                                                                       | 2year(s)                                                         |
| MANUFACTURED IN ACCORDANCE WITH                                                                                                                                                                                                                                                                                                                                                                                                                                                                                                                                                                                                                                                                                                                                                                                                                                                                                                                                                                                                                                                                                                                                                                                                                                                                                                                                                                                                                                                                                                                                                                                                                                                                                                                                                                                                                                                                                                                                                                                                                                                                                                | BS 5733                                                          |
| ORIGIN OF MANUFACTURE                                                                                                                                                                                                                                                                                                                                                                                                                                                                                                                                                                                                                                                                                                                                                                                                                                                                                                                                                                                                                                                                                                                                                                                                                                                                                                                                                                                                                                                                                                                                                                                                                                                                                                                                                                                                                                                                                                                                                                                                                                                                                                          | China                                                            |
| DECLARATION OF CONFORMITY (HELD ON FILE)                                                                                                                                                                                                                                                                                                                                                                                                                                                                                                                                                                                                                                                                                                                                                                                                                                                                                                                                                                                                                                                                                                                                                                                                                                                                                                                                                                                                                                                                                                                                                                                                                                                                                                                                                                                                                                                                                                                                                                                                                                                                                       | Yes                                                              |
| EAN CONTRACTOR OF THE CONTRACT | 5055832940036                                                    |