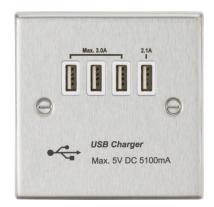

## **CSQUADBCW**

230V Quad USB-A Charger Outlet (5V DC 5.1A shared) - Brushed Chrome with White Insert

www.mlaccessories.co.uk

| MLA PART CODE                            | CSQUADBCW                                                                                |
|------------------------------------------|------------------------------------------------------------------------------------------|
| DESCRIPTION                              | 230V Quad USB-A Charger Outlet (5V DC 5.1A shared) -<br>Brushed Chrome with White Insert |
| NET WEIGHT (KG)                          | 0.194                                                                                    |
| FINISH                                   | Brushed Chrome                                                                           |
| INSERT COLOUR                            | White                                                                                    |
| DIMENSIONS (MM)                          | Height - 89<br>Width - 89<br>Depth - 28.7<br>Projection - 10.5<br>Recessed Depth - 18.2  |
| MINIMUM MOUNTING BOX DEPTH               | 25mm                                                                                     |
| CONSTRUCTION                             | Construction - 430 Stainless Steel                                                       |
| IP RATING                                | IP20                                                                                     |
| INPUT VOLTAGE                            | 230V 50Hz                                                                                |
| EARTH TERMINAL                           | Yes                                                                                      |
| TERMINAL TYPE                            | Screw                                                                                    |
| TERMINAL CAPACITY                        | 2 x 2.5mm² or 1 x 4.0mm²                                                                 |
| NO. OF USB PORTS                         | 4                                                                                        |
| NO. OF TYPE-A PORTS                      | 4                                                                                        |
| USB CHARGING                             | 5V DC 5.1A (3A shared + 2.1A dedicated)                                                  |
| WARRANTY                                 | 2year(s)                                                                                 |
| MANUFACTURED IN ACCORDANCE WITH          | EN 62368-1                                                                               |
| ORIGIN OF MANUFACTURE                    | China                                                                                    |
| DECLARATION OF CONFORMITY (HELD ON FILE) | Yes                                                                                      |
| EAN                                      | 5055832999256                                                                            |