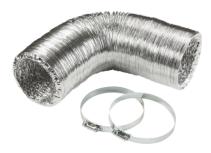

## **EX4DUCT**

100mm/4 inch Aluminium Ducting Kit

www.mlaccessories.co.uk

| MLA PART CODE                            | EX4DUCT                                                  |
|------------------------------------------|----------------------------------------------------------|
| DESCRIPTION                              | 100mm/4 inch Aluminium Ducting Kit                       |
| DIMENSIONS (MM)                          | Diameter - 108<br>Length - 3300<br>Recessed Depth - 3300 |
| CUT-OUT (MM)                             | Cut-out Diameter - 110                                   |
| CONSTRUCTION                             | Construction - Aluminium                                 |
| WARRANTY                                 | 1year(s)                                                 |
| ORIGIN OF MANUFACTURE                    | China                                                    |
| DECLARATION OF CONFORMITY (HELD ON FILE) | Yes                                                      |
| EAN                                      | 5055832933113                                            |