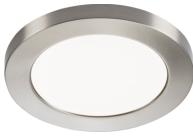

## CPL12BC

**CPL12 Brushed Chrome Bezel** 

www.mlaccessories.co.uk

| MLA PART CODE                            | CPL12BC                                                                                       |
|------------------------------------------|-----------------------------------------------------------------------------------------------|
| DESCRIPTION                              | CPL12 Brushed Chrome Bezel                                                                    |
| NET WEIGHT (KG)                          | 0.0819                                                                                        |
| FINISH                                   | Brushed Chrome                                                                                |
| DIMENSIONS (MM)                          | Diameter - 166<br>Height - 15<br>Projection - 15<br>Base Diameter - 119<br>Recessed Depth - 0 |
| CONSTRUCTION                             | Construction - Stainless steel                                                                |
| IP RATING                                | IP20                                                                                          |
| WARRANTY                                 | 3year(s)                                                                                      |
| MANUFACTURED IN ACCORDANCE WITH          | BS EN 60598                                                                                   |
| ORIGIN OF MANUFACTURE                    | China                                                                                         |
| DECLARATION OF CONFORMITY (HELD ON FILE) | Yes                                                                                           |
| EAN                                      | 5055832984245                                                                                 |
| Date Created: 27/02/2025 12:07           |                                                                                               |