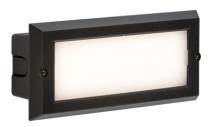

## **BLKITBK**BL5 Bricklight Accessory Kit - Black

www.mlaccessories.co.uk

| MLA PART CODE                            | BLKITBK                                                                             |
|------------------------------------------|-------------------------------------------------------------------------------------|
| DESCRIPTION                              | BL5 Bricklight Accessory Kit - Black                                                |
| NET WEIGHT (KG)                          | 0.14                                                                                |
| FINISH                                   | Black                                                                               |
| DIMENSIONS (MM)                          | Height - 100<br>Width - 235<br>Depth - 70<br>Projection - 14<br>Recessed Depth - 56 |
| CUT-OUT (MM)                             | Cut-out with Sleeve - 197x70x56<br>Cut-out Box W/H/D - 190x63x25                    |
| CONSTRUCTION                             | Construction - Polycarbonate                                                        |
| WARRANTY                                 | 1year(s)                                                                            |
| ORIGIN OF MANUFACTURE                    | China                                                                               |
| DECLARATION OF CONFORMITY (HELD ON FILE) | Yes                                                                                 |
| EAN                                      | 5056270824414                                                                       |