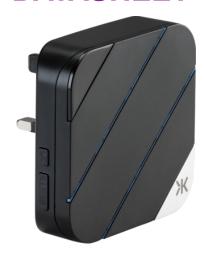

## DCRB Wireless Plug in Receiver - black

www.mlaccessories.co.uk

| MLA PART CODE                            | DCRB                                        |
|------------------------------------------|---------------------------------------------|
| DESCRIPTION                              | Wireless Plug in Receiver - black           |
| NET WEIGHT (KG)                          | 0.11                                        |
| FINISH                                   | Black                                       |
| DIMENSIONS (MM)                          | Height - 81<br>Width - 81.5<br>Depth - 26.2 |
| CONSTRUCTION                             | Construction - Polycarbonate                |
| CLASS                                    | II                                          |
| IP RATING                                | IP20                                        |
| INPUT VOLTAGE                            | 230V 50Hz                                   |
| WARRANTY                                 | 2year(s)                                    |
| MANUFACTURED IN ACCORDANCE WITH          | EN 62368-1                                  |
| ORIGIN OF MANUFACTURE                    | China                                       |
| DECLARATION OF CONFORMITY (HELD ON FILE) | Yes                                         |
| EAN                                      | 5056270827576                               |