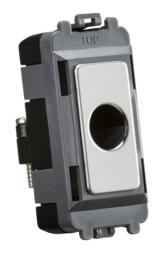

## GDM012PC

Flex outlet module (up to 10mm) - polished chrome

www.mlaccessories.co.uk

| MLA PART CODE                            | GDM012PC                                                               |
|------------------------------------------|------------------------------------------------------------------------|
| DESCRIPTION                              | Flex outlet module (up to 10mm) - polished chrome                      |
| NET WEIGHT (KG)                          | 0.01                                                                   |
| FINISH                                   | Polished Chrome                                                        |
| DIMENSIONS (MM)                          | Height - 56.3<br>Width - 24.8<br>Depth - 26.6<br>Recessed Depth - 22.6 |
| MINIMUM MOUNTING BOX DEPTH               | 35mm                                                                   |
| CONSTRUCTION                             | Construction - ABS<br>Construction 2 - & steel                         |
| IP RATING                                | IP20                                                                   |
| INPUT VOLTAGE                            | 230V 50Hz                                                              |
| ADDITIONAL FEATURES                      | Flex up to 10mm                                                        |
| WARRANTY                                 | 25year(s)                                                              |
| MANUFACTURED IN ACCORDANCE WITH          | BS 5733                                                                |
| ORIGIN OF MANUFACTURE                    | China                                                                  |
| DECLARATION OF CONFORMITY (HELD ON FILE) | Yes                                                                    |
| EAN                                      | 5055832963899                                                          |