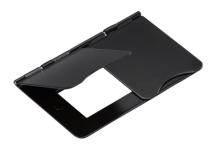

## **FPF4GMB**

4G Modular floor plate - matt black

www.mlaccessories.co.uk

| MLA PART CODE                            | FPF4GMB                                      |
|------------------------------------------|----------------------------------------------|
| DESCRIPTION                              | 4G Modular floor plate - matt black          |
| NET WEIGHT (KG)                          | 0.192                                        |
| FINISH                                   | Matt Black                                   |
| DIMENSIONS (MM)                          | Height - 94.5<br>Width - 144<br>Depth - 16.2 |
| CONSTRUCTION                             | Construction - Premium grade steel           |
| IP RATING                                | IP20                                         |
| EARTH TERMINAL                           | Yes                                          |
| ADDITIONAL FEATURES                      | Spring Loaded Lid                            |
| FUNCTION                                 | House up to 4 25x50mm modules                |
| WARRANTY                                 | 25year(s)                                    |
| ORIGIN OF MANUFACTURE                    | China                                        |
| DECLARATION OF CONFORMITY (HELD ON FILE) | Yes                                          |
| EAN                                      | 5056270884050                                |