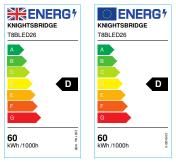

## T8BLED26

230V 60W Twin LED Batten 1790mm (6ft) 6500lm Cool White 4000K

www.mlaccessories.co.uk

| MLA PART CODE                 | T8BLED26                                                         |
|-------------------------------|------------------------------------------------------------------|
| DESCRIPTION                   | 230V 60W Twin LED Batten 1790mm (6ft) 6500lm Cool White 4000K    |
| FINISH                        | White                                                            |
| DIFFUSER                      | Opal                                                             |
| DIMENSIONS (MM)               | Length - 1790<br>Width - 95<br>Projection - 85                   |
| CONSTRUCTION                  | Construction - Pressed steel<br>Construction 2 - & polycarbonate |
| CLASS                         |                                                                  |
| IP RATING                     | IP20                                                             |
| WATTAGE (W)                   | 60                                                               |
| LAMP TECHNOLOGY               | LED                                                              |
| LAMP INCLUDED                 | Yes                                                              |
| LUMENS (LM)                   | 6500                                                             |
| LUMENS LIGHT SOURCE ONLY (LM) | 7930                                                             |
| LUMEN TOLERANCE               | 5%                                                               |
| EFFICACY (LM/W)               | 110                                                              |
| CIRCUIT WATTAGE (W)           | 58.17                                                            |
| ССТ                           | 4000K                                                            |
| LIGHT COLOUR                  | Cool White                                                       |
| CRI                           | >80                                                              |
| SDCM                          | <6                                                               |
| RUNNING CURRENT (A)           | 0.268                                                            |
| DISPLACEMENT FACTOR           | >0.9                                                             |
| SVM                           | 0.83                                                             |
| PST-LM                        | 0.036                                                            |
| BEAM ANGLE (DEGREES)          | 120                                                              |
| LIFE SPAN (HRS)               | 30,000                                                           |
| L70B50 LIFESPAN (HRS)         | 50,000                                                           |