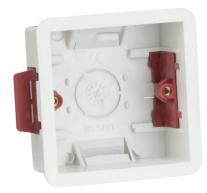

## **DATASHEET**

**SN8370**35mm Single Dry Lining Box

www.mlaccessories.co.uk

| MLA PART CODE                            | SN8370                                                             |
|------------------------------------------|--------------------------------------------------------------------|
| DESCRIPTION                              | 35mm Single Dry Lining Box                                         |
| NET WEIGHT (KG)                          | 0.049                                                              |
| FINISH                                   | White                                                              |
| DIMENSIONS (MM)                          | Height - 83<br>Width - 96.3<br>Depth - 36.8<br>Recessed Depth - 35 |
| CUT-OUT (MM)                             | Cut-out Box W/H/D - 73x73                                          |
| CONSTRUCTION                             | Construction - PVC                                                 |
| WARRANTY                                 | 25year(s)                                                          |
| MANUFACTURED IN ACCORDANCE WITH          | BS 5733                                                            |
| ORIGIN OF MANUFACTURE                    | China                                                              |
| DECLARATION OF CONFORMITY (HELD ON FILE) | Yes                                                                |
| EAN                                      | 5055832954927                                                      |