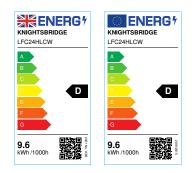

## LFC24HLCW

www.mlaccessories.co.uk

| MLA PART CODE                            | LFC24HLCW                                       |
|------------------------------------------|-------------------------------------------------|
| DESCRIPTION                              | 24V IP20 LED Flex High Lumen 4000K (30 metres)  |
| NET WEIGHT (KG)                          | 0.38                                            |
| DIMENSIONS (MM)                          | Length - 30000<br>Width - 8<br>Projection - 1.2 |
| CLASS                                    |                                                 |
| IP RATING                                | IP20                                            |
| WATTAGE (W)                              | 9.6                                             |
| LAMP TECHNOLOGY                          | LED                                             |
| LAMP INCLUDED                            | Yes                                             |
| LUMENS (LM)                              | 1300                                            |
| LUMEN TOLERANCE                          | 5%                                              |
| EFFICACY (LM/W)                          | 148.6                                           |
| CIRCUIT WATTAGE (W)                      | 8.7                                             |
| ССТ                                      | 4000K                                           |
| LIGHT COLOUR                             | Cool White                                      |
| CRI                                      | >80                                             |
| SDCM                                     | <6                                              |
| BEAM ANGLE (DEGREES)                     | 120                                             |
| LIFE SPAN (HRS)                          | 35,000                                          |
| L70B50 LIFESPAN (HRS)                    | 54000                                           |
| DIMMABLE                                 | Driver dependent                                |
| OPERATING TEMPERATURE                    | -20~45°C                                        |
| INPUT VOLTAGE                            | 24V DC                                          |
| WARRANTY                                 | 3year(s)                                        |
| ORIGIN OF MANUFACTURE                    | China                                           |
| DECLARATION OF CONFORMITY (HELD ON FILE) | Yes                                             |
| EAN                                      | 5056270822328                                   |