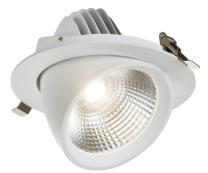

## SA3040C

SARA 230V IP20 LED Recessed Tri-Wattage and CCT Scoop Downlight - 30/ 35/ 40W

www.mlaccessories.co.uk

| MLA PART CODE                 | SA3040C                                                                                         |
|-------------------------------|-------------------------------------------------------------------------------------------------|
| DESCRIPTION                   | SARA 230V IP20 LED Recessed Tri-Wattage and CCT Scoop<br>Downlight - 30/ 35/ 40W                |
| NET WEIGHT (KG)               | 1.54                                                                                            |
| FINISH                        | White                                                                                           |
| DIFFUSER                      | Clear                                                                                           |
| DIMENSIONS (MM)               | Diameter - 190<br>Depth - 130<br>Projection - 130<br>Recessed Depth - 130<br>Minimum Void - 180 |
| CUT-OUT (MM)                  | Cut-out Diameter - 170                                                                          |
| TILT (DEGREES)                | 40                                                                                              |
| ROTATION (DEGREES)            | 350                                                                                             |
| CONSTRUCTION                  | Construction - Aluminium<br>Construction 2 - & glass                                            |
| CLASS                         | II                                                                                              |
| IP RATING                     | IP20                                                                                            |
| WATTAGE (W)                   | 30 / 35 / 40                                                                                    |
| LAMP TECHNOLOGY               | CoB LED                                                                                         |
| LAMP INCLUDED                 | Yes                                                                                             |
| LUMENS (LM)                   | 3175/3505/3470, 3560/3940/3880, 3925/4415/4280                                                  |
| LUMENS LIGHT SOURCE ONLY (LM) | 4975                                                                                            |
| LUMEN TOLERANCE               | 10%                                                                                             |
| EFFICACY (LM/W)               | 130                                                                                             |
| CIRCUIT WATTAGE (W)           | 38.14                                                                                           |
| ССТ                           | 3000/4000/5000K                                                                                 |
| LIGHT COLOUR                  | CCT                                                                                             |
| CRI                           | >80                                                                                             |
| SDCM                          | <6                                                                                              |
| RUNNING CURRENT (A)           | 0.168                                                                                           |