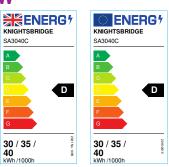

## SA3040C

SARA 230V IP20 LED Recessed Tri-Wattage and CCT Scoop Downlight - 30/ 35/ 40W

www.mlaccessories.co.uk

| MLA PART CODE                 | SA3040C                                                                                         |
|-------------------------------|-------------------------------------------------------------------------------------------------|
| DESCRIPTION                   | SARA 230V IP20 LED Recessed Tri-Wattage and CCT Scoop<br>Downlight - 30/ 35/ 40W                |
| NET WEIGHT (KG)               | 1.54                                                                                            |
| FINISH                        | White                                                                                           |
| DIFFUSER                      | Clear                                                                                           |
| DIMENSIONS (MM)               | Diameter - 190<br>Depth - 130<br>Projection - 130<br>Recessed Depth - 130<br>Minimum Void - 180 |
| CUT-OUT (MM)                  | Cut-out Diameter - 170                                                                          |
| TILT (DEGREES)                | 40                                                                                              |
| ROTATION (DEGREES)            | 350                                                                                             |
| CONSTRUCTION                  | Construction - Aluminium<br>Construction 2 - & glass                                            |
| CLASS                         | II                                                                                              |
| IP RATING                     | IP20                                                                                            |
| WATTAGE (W)                   | 30 / 35 / 40                                                                                    |
| LAMP TECHNOLOGY               | CoB LED                                                                                         |
| LAMP INCLUDED                 | Yes                                                                                             |
| LUMENS (LM)                   | 3175/3505/3470, 3560/3940/3880, 3925/4415/4280                                                  |
| LUMENS LIGHT SOURCE ONLY (LM) | 4975                                                                                            |
| LUMEN TOLERANCE               | 10%                                                                                             |
| EFFICACY (LM/W)               | 130                                                                                             |
| CIRCUIT WATTAGE (W)           | 38.14                                                                                           |
| ССТ                           | 3000/4000/5000K                                                                                 |
| LIGHT COLOUR                  | CCT                                                                                             |
| CRI                           | >80                                                                                             |
| SDCM                          | <6                                                                                              |
| RUNNING CURRENT (A)           | 0.168                                                                                           |