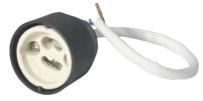

## LH02

GU10 Lampholder 260mm length silicon impregnated over sheathed cable

www.mlaccessories.co.uk

| MLA PART CODE                            | LH02                                                                 |
|------------------------------------------|----------------------------------------------------------------------|
| DESCRIPTION                              | GU10 Lampholder 260mm length silicon impregnated over sheathed cable |
| DIMENSIONS (MM)                          | Length - 260                                                         |
| MAX. WATTAGE (W)                         | 50                                                                   |
| WARRANTY                                 | 1year(s)                                                             |
| MANUFACTURED IN ACCORDANCE WITH          | BS EN 60598                                                          |
| ORIGIN OF MANUFACTURE                    | China                                                                |
| DECLARATION OF CONFORMITY (HELD ON FILE) | Yes                                                                  |
| EAN                                      | 5055559104162                                                        |