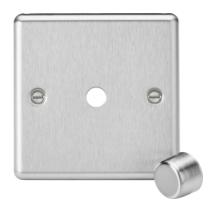

## **CL1DIMBC**

**1G Dimmer Plate with Matching Metal Dimmer Cap - Brushed Chrome** 

www.mlaccessories.co.uk

| MLA PART CODE                            | CL1DIMBC                                                        |
|------------------------------------------|-----------------------------------------------------------------|
| DESCRIPTION                              | 1G Dimmer Plate with Matching Metal Dimmer Cap - Brushed Chrome |
| NET WEIGHT (KG)                          | 0.056                                                           |
| FINISH                                   | Brushed Chrome                                                  |
| DIMENSIONS (MM)                          | Height - 85.75<br>Width - 85.75<br>Depth - 28.2                 |
| CONSTRUCTION                             | Construction - 304 Stainless steel                              |
| IP RATING                                | IP20                                                            |
| EARTH TERMINAL                           | Yes                                                             |
| ADDITIONAL FEATURES                      | With Matching Metal Dimmer Cap                                  |
| WARRANTY                                 | 25year(s)                                                       |
| ORIGIN OF MANUFACTURE                    | China                                                           |
| DECLARATION OF CONFORMITY (HELD ON FILE) | Yes                                                             |
| EAN                                      | 5056270838749                                                   |