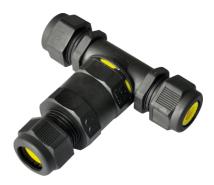

## **DATASHEET**

JB003
IP68 16A 3-Way Cable Connector (3-Pole)

www.mlaccessories.co.uk

| MLA PART CODE                            | JB003                                                      |
|------------------------------------------|------------------------------------------------------------|
| DESCRIPTION                              | IP68 16A 3-Way Cable Connector (3-Pole)                    |
| FINISH                                   | Black                                                      |
| DIMENSIONS (MM)                          | Diameter - 32<br>Length - 94<br>Width - 82                 |
| CONSTRUCTION                             | Construction - PA99 UL94-V0<br>Construction 2 - & silicone |
| IP RATING                                | IP68                                                       |
| LOAD/MAX. LOAD                           | 16A, 450V                                                  |
| TERMINAL CAPACITY                        | 2 x 1.0mm <sup>2</sup> or 2 x 1.5mm <sup>2</sup>           |
| FUNCTION                                 | Operating temp30 ~60                                       |
| WARRANTY                                 | 2year(s)                                                   |
| MANUFACTURED IN ACCORDANCE WITH          | EN 60998-1, EN 60998-2-1, EN 62444                         |
| ORIGIN OF MANUFACTURE                    | China                                                      |
| DECLARATION OF CONFORMITY (HELD ON FILE) | Yes                                                        |
| EAN                                      | 5055559193081                                              |