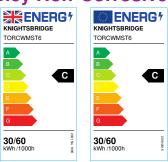

## **TORCWMST6**

230V IP65 IK08 6ft Selectable 30W/60W CCT Adjustable Microwave ST Emergency Non-Corrosive

www.mlaccessories.co.uk

| MLA PART CODE                 | TORCWMST6                                                                                    |
|-------------------------------|----------------------------------------------------------------------------------------------|
| DESCRIPTION                   | 230V IP65 IK08 6ft Selectable 30W/60W CCT Adjustable<br>Microwave ST Emergency Non-Corrosive |
| NET WEIGHT (KG)               | 2.82                                                                                         |
| FINISH                        | Grey                                                                                         |
| DIFFUSER                      | Opal                                                                                         |
| DIMENSIONS (MM)               | Length - 1828<br>Height - 90<br>Width - 90<br>Projection - 90                                |
| CONSTRUCTION                  | Construction - Polycarbonate                                                                 |
| CLASS                         | I                                                                                            |
| IP RATING                     | IP65                                                                                         |
| IK RATING                     | IK08                                                                                         |
| WATTAGE (W)                   | 30/60                                                                                        |
| LAMP TECHNOLOGY               | SMD LED                                                                                      |
| LAMP INCLUDED                 | Yes                                                                                          |
| LUMENS (LM)                   | 4300/4750/4560, 7475/8660/8040                                                               |
| LUMENS LIGHT SOURCE ONLY (LM) | 10000                                                                                        |
| LUMEN TOLERANCE               | 5%                                                                                           |
| EFFICACY (LM/W)               | 170                                                                                          |
| LUMENS EMERGENCY MODE (LM)    | 385                                                                                          |
| CIRCUIT WATTAGE (W)           | 30.6/60.3                                                                                    |
| сст                           | 3000/4000/5700K                                                                              |
| LIGHT COLOUR                  | CCT                                                                                          |
| CRI                           | >85                                                                                          |
| SDCM                          | <6                                                                                           |
| RUNNING CURRENT (A)           | 0.272                                                                                        |
| DISPLACEMENT FACTOR           | >0.9                                                                                         |
| SVM                           | 0.017                                                                                        |
| PST-LM                        | 0.028                                                                                        |