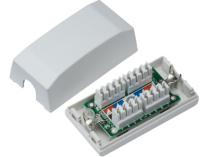

## NETJ6

**UTP CAT6 Junction box** 

www.mlaccessories.co.uk

| MLA PART CODE                            | NETJ6                                    |
|------------------------------------------|------------------------------------------|
| DESCRIPTION                              | UTP CAT6 Junction box                    |
| NET WEIGHT (KG)                          | 0.024                                    |
| FINISH                                   | White                                    |
| DIMENSIONS (MM)                          | Length - 63<br>Height - 29<br>Width - 33 |
| CONSTRUCTION                             | Construction - Polycarbonate             |
| IP RATING                                | IP20                                     |
| TERMINAL TYPE                            | IDC                                      |
| TERMINAL CAPACITY                        | UTP 24-26AWG                             |
| ADDITIONAL FEATURES                      | UTP CAT6                                 |
| FUNCTION                                 | Junction Box                             |
| WARRANTY                                 | 2year(s)                                 |
| ORIGIN OF MANUFACTURE                    | China                                    |
| DECLARATION OF CONFORMITY (HELD ON FILE) | Yes                                      |
| EAN                                      | 5056270866988                            |
| Date Created: 27/02/2025 17:46           |                                          |