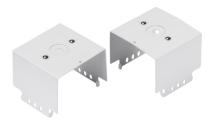

## **LWBMOU**

**LWB Surface Mount Brackets for Low Bays** 

www.mlaccessories.co.uk

| MLA PART CODE                            | LWBMOU                                   |
|------------------------------------------|------------------------------------------|
| DESCRIPTION                              | LWB Surface Mount Brackets for Low Bays  |
| NET WEIGHT (KG)                          | 0.52                                     |
| FINISH                                   | White                                    |
| DIMENSIONS (MM)                          | Length - 84<br>Height - 78<br>Width - 85 |
| CONSTRUCTION                             | Construction - Pressed steel             |
| CABLE ENTRY (MM)                         | 11 / 28                                  |
| WARRANTY                                 | 1year(s)                                 |
| ORIGIN OF MANUFACTURE                    | China                                    |
| DECLARATION OF CONFORMITY (HELD ON FILE) | Yes                                      |
| EAN                                      | 5056270826937                            |