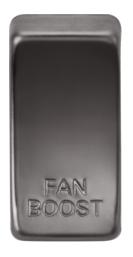

## **GDBOOSTBN**

Switch cover marked "FAN BOOST" - Black Nickel

www.mlaccessories.co.uk

| MLA PART CODE                            | GDBOOSTBN                                      |
|------------------------------------------|------------------------------------------------|
| DESCRIPTION                              | Switch cover marked "FAN BOOST" - Black Nickel |
| NET WEIGHT (KG)                          | 0.004                                          |
| FINISH                                   | Black Nickel                                   |
| DIMENSIONS (MM)                          | Height - 33<br>Width - 16<br>Depth - 6.8       |
| CONSTRUCTION                             | Construction - ABS<br>Construction 2 - & steel |
| IP RATING                                | IP20                                           |
| WARRANTY                                 | 25year(s)                                      |
| ORIGIN OF MANUFACTURE                    | China                                          |
| DECLARATION OF CONFORMITY (HELD ON FILE) | Yes                                            |
| EAN                                      | 5056270860306                                  |