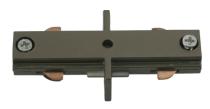

## TRKLC1S

230V Track In-line Connector - Satin Nickel

www.mlaccessories.co.uk

| MLA PART CODE                            | TRKLC1S                                                                            |
|------------------------------------------|------------------------------------------------------------------------------------|
| DESCRIPTION                              | 230V Track In-line Connector - Satin Nickel                                        |
| NET WEIGHT (KG)                          | 0.05                                                                               |
| FINISH                                   | Satin Nickel                                                                       |
| DIMENSIONS (MM)                          | Length - 80<br>Height - 18<br>Width - 35<br>Projection - 18<br>Overall Height - 18 |
| CONSTRUCTION                             | Construction - Polycarbonate<br>Construction 2 - & copper                          |
| CLASS                                    | I                                                                                  |
| IP RATING                                | IP20                                                                               |
| INPUT VOLTAGE                            | 230V 50Hz                                                                          |
| WARRANTY                                 | 2year(s)                                                                           |
| MANUFACTURED IN ACCORDANCE WITH          | BS EN 60598                                                                        |
| ORIGIN OF MANUFACTURE                    | China                                                                              |
| DECLARATION OF CONFORMITY (HELD ON FILE) | Yes                                                                                |
| EAN                                      | 5056270822922                                                                      |