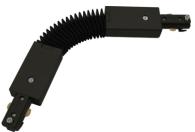

## **TRKFC1BK**

230V Single Circuit Track Flexible Connector - Black

www.mlaccessories.co.uk

| MLA PART CODE                            | TRKFC1BK                                                                            |
|------------------------------------------|-------------------------------------------------------------------------------------|
| DESCRIPTION                              | 230V Single Circuit Track Flexible Connector - Black                                |
| NET WEIGHT (KG)                          | 0.159                                                                               |
| FINISH                                   | Black                                                                               |
| DIMENSIONS (MM)                          | Length - 294<br>Height - 19<br>Width - 35<br>Projection - 19<br>Overall Height - 19 |
| CONSTRUCTION                             | Construction - Thermoplastic<br>Construction 2 - & copper                           |
| CLASS                                    | I                                                                                   |
| IP RATING                                | IP20                                                                                |
| INPUT VOLTAGE                            | 230V 50Hz                                                                           |
| WARRANTY                                 | 2year(s)                                                                            |
| MANUFACTURED IN ACCORDANCE WITH          | BS EN 60598                                                                         |
| ORIGIN OF MANUFACTURE                    | China                                                                               |
| DECLARATION OF CONFORMITY (HELD ON FILE) | Yes                                                                                 |
| EAN                                      | 5056270822960                                                                       |
| Date Created: 27/02/2025 16:33           |                                                                                     |