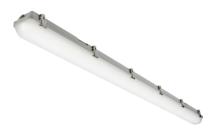

## **TORCWMEM5**

230V IP65 IK08 5ft Selectable 26W/48W CCT Adjustable with Emergency and Sensor Non-Corrosive

www.mlaccessories.co.uk

| MLA PART CODE                 | TORCWMEM5                                                                                       |
|-------------------------------|-------------------------------------------------------------------------------------------------|
| DESCRIPTION                   | 230V IP65 IK08 5ft Selectable 26W/48W CCT Adjustable with<br>Emergency and Sensor Non-Corrosive |
| NET WEIGHT (KG)               | 2.395                                                                                           |
| FINISH                        | Grey                                                                                            |
| DIFFUSER                      | Opal                                                                                            |
| DIMENSIONS (MM)               | Length - 1563<br>Height - 90<br>Width - 90<br>Projection - 90                                   |
| CONSTRUCTION                  | Construction - Polycarbonate                                                                    |
| CLASS                         | I                                                                                               |
| IP RATING                     | IP65                                                                                            |
| IK RATING                     | IK08                                                                                            |
| WATTAGE (W)                   | 26/48                                                                                           |
| LAMP TECHNOLOGY               | SMD LED                                                                                         |
| LAMP INCLUDED                 | Yes                                                                                             |
| LUMENS (LM)                   | 3810/4045/4030, 6230/7250/6800                                                                  |
| LUMENS LIGHT SOURCE ONLY (LM) | 8085                                                                                            |
| LUMEN TOLERANCE               | 5%                                                                                              |
| EFFICACY (LM/W)               | 170                                                                                             |
| LUMENS EMERGENCY MODE (LM)    | 320                                                                                             |
| CIRCUIT WATTAGE (W)           | 25.6/48.4                                                                                       |
| ССТ                           | 3000/4000/5700K                                                                                 |
| LIGHT COLOUR                  | ССТ                                                                                             |
| CRI                           | >85                                                                                             |
| SDCM                          | <6                                                                                              |
| RUNNING CURRENT (A)           | 0.214                                                                                           |
| DISPLACEMENT FACTOR           | >0.9                                                                                            |
| SVM                           | 0.019                                                                                           |
| PST-LM                        | 0.044                                                                                           |