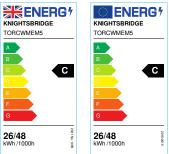

## **TORCWMEM5**

230V IP65 IK08 5ft Selectable 26W/48W CCT Adjustable with Emergency and Sensor Non-Corrosive

www.mlaccessories.co.uk

| MLA PART CODE                 | TORCWMEM5                                                                                       |
|-------------------------------|-------------------------------------------------------------------------------------------------|
| DESCRIPTION                   | 230V IP65 IK08 5ft Selectable 26W/48W CCT Adjustable with<br>Emergency and Sensor Non-Corrosive |
| NET WEIGHT (KG)               | 2.395                                                                                           |
| FINISH                        | Grey                                                                                            |
| DIFFUSER                      | Opal                                                                                            |
| DIMENSIONS (MM)               | Length - 1563<br>Height - 90<br>Width - 90<br>Projection - 90                                   |
| CONSTRUCTION                  | Construction - Polycarbonate                                                                    |
| CLASS                         | I                                                                                               |
| IP RATING                     | IP65                                                                                            |
| IK RATING                     | IK08                                                                                            |
| WATTAGE (W)                   | 26/48                                                                                           |
| LAMP TECHNOLOGY               | SMD LED                                                                                         |
| LAMP INCLUDED                 | Yes                                                                                             |
| LUMENS (LM)                   | 3810/4045/4030, 6230/7250/6800                                                                  |
| LUMENS LIGHT SOURCE ONLY (LM) | 8085                                                                                            |
| LUMEN TOLERANCE               | 5%                                                                                              |
| EFFICACY (LM/W)               | 170                                                                                             |
| LUMENS EMERGENCY MODE (LM)    | 320                                                                                             |
| CIRCUIT WATTAGE (W)           | 25.6/48.4                                                                                       |
| ССТ                           | 3000/4000/5700K                                                                                 |
| LIGHT COLOUR                  | ССТ                                                                                             |
| CRI                           | >85                                                                                             |
| SDCM                          | <6                                                                                              |
| RUNNING CURRENT (A)           | 0.214                                                                                           |
| DISPLACEMENT FACTOR           | >0.9                                                                                            |
| SVM                           | 0.019                                                                                           |
| PST-LM                        | 0.044                                                                                           |