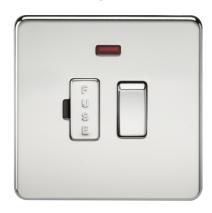

## SF6300NPC

13A Switched Fused Spur Unit with Neon - Polished Chrome

www.mlaccessories.co.uk

| MLA PART CODE                            | SF6300NPC                                                                                  |
|------------------------------------------|--------------------------------------------------------------------------------------------|
| DESCRIPTION                              | 13A Switched Fused Spur Unit with Neon - Polished Chrome                                   |
| NET WEIGHT (KG)                          | 0.15                                                                                       |
| FINISH                                   | Polished Chrome                                                                            |
| DIMENSIONS (MM)                          | Height - 87.5<br>Width - 87.5<br>Depth - 27.7<br>Projection - 9.2<br>Recessed Depth - 18.5 |
| MINIMUM MOUNTING BOX DEPTH               | 25mm                                                                                       |
| CONSTRUCTION                             | Construction - 201 Stainless steel                                                         |
| CLASS                                    | I                                                                                          |
| IP RATING                                | IP20                                                                                       |
| INPUT VOLTAGE                            | 230V 50Hz                                                                                  |
| SWITCH TYPE                              | Double Pole                                                                                |
| EARTH TERMINAL                           | Yes                                                                                        |
| NEON INDICATOR                           | Yes                                                                                        |
| LOAD/MAX. LOAD                           | 13A                                                                                        |
| TERMINAL CAPACITY                        | 3 x 2.5mm² or 2 x 4.0mm²                                                                   |
| WARRANTY                                 | 25year(s)                                                                                  |
| MANUFACTURED IN ACCORDANCE WITH          | BS 1363-4                                                                                  |
| ORIGIN OF MANUFACTURE                    | China                                                                                      |
| DECLARATION OF CONFORMITY (HELD ON FILE) | Yes                                                                                        |
| EAN                                      | 5055832901402                                                                              |