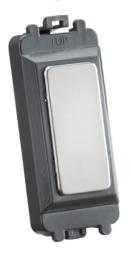

## **GDM013PC**Blank grid module - polished chrome

www.mlaccessories.co.uk

| MLA PART CODE                            | GDM013PC                                       |
|------------------------------------------|------------------------------------------------|
| DESCRIPTION                              | Blank grid module - polished chrome            |
| NET WEIGHT (KG)                          | 0.001                                          |
| FINISH                                   | Polished Chrome                                |
| DIMENSIONS (MM)                          | Height - 56.3<br>Width - 24.8<br>Depth - 12.8  |
| CONSTRUCTION                             | Construction - ABS<br>Construction 2 - & steel |
| IP RATING                                | IP20                                           |
| INPUT VOLTAGE                            | 230V 50Hz                                      |
| WARRANTY                                 | 25year(s)                                      |
| MANUFACTURED IN ACCORDANCE WITH          | BS 5733                                        |
| ORIGIN OF MANUFACTURE                    | China                                          |
| DECLARATION OF CONFORMITY (HELD ON FILE) | Yes                                            |
| EAN                                      | 5055832963936                                  |