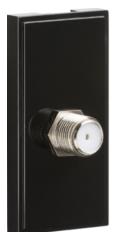

## **NETSATBK**

SAT TV Outlet Module 25 x 50mm - Black

www.mlaccessories.co.uk

| MLA PART CODE                            | NETSATBK                                                         |
|------------------------------------------|------------------------------------------------------------------|
| DESCRIPTION                              | SAT TV Outlet Module 25 x 50mm - Black                           |
| FINISH                                   | Black                                                            |
| DIMENSIONS (MM)                          | Height - 50<br>Width - 25<br>Depth - 20<br>Recessed Depth - 12.5 |
| MINIMUM MOUNTING BOX DEPTH               | 25mm                                                             |
| CONSTRUCTION                             | Construction - ABS                                               |
| IP RATING                                | IP20                                                             |
| SAT CONNECTION TYPE                      | F-Type                                                           |
| WARRANTY                                 | 2year(s)                                                         |
| MANUFACTURED IN ACCORDANCE WITH          | BS 5733                                                          |
| ORIGIN OF MANUFACTURE                    | China                                                            |
| DECLARATION OF CONFORMITY (HELD ON FILE) | Yes                                                              |
| EAN                                      | 5055832940241                                                    |
| Date Created: 27/02/2025 10:02           | ·                                                                |