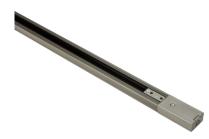

## TRK2MAS 230V 10A Single Circuit Track Satin Nickel 2 mtr

www.mlaccessories.co.uk

| MLA PART CODE                            | TRK2MAS                                                                              |
|------------------------------------------|--------------------------------------------------------------------------------------|
| DESCRIPTION                              | 230V 10A Single Circuit Track Satin Nickel 2 mtr                                     |
| NET WEIGHT (KG)                          | 1.27                                                                                 |
| FINISH                                   | Satin Nickel                                                                         |
| DIMENSIONS (MM)                          | Length - 2000<br>Height - 17<br>Width - 35<br>Projection - 17<br>Overall Height - 17 |
| CONSTRUCTION                             | Construction - Aluminium<br>Construction 2 - & copper                                |
| CLASS                                    | I                                                                                    |
| IP RATING                                | IP20                                                                                 |
| INPUT VOLTAGE                            | 230V 50Hz                                                                            |
| LOAD/MAX. LOAD                           | 10A                                                                                  |
| DRIVER                                   | MAX. OUTPUT - 1000W                                                                  |
| WARRANTY                                 | 2year(s)                                                                             |
| MANUFACTURED IN ACCORDANCE WITH          | BS EN 60598                                                                          |
| ORIGIN OF MANUFACTURE                    | China                                                                                |
| DECLARATION OF CONFORMITY (HELD ON FILE) | Yes                                                                                  |
| EAN                                      | 5056270825022                                                                        |