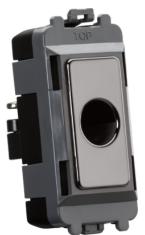

## GDM012BN

Flex outlet module (up to 10mm) - black nickel

www.mlaccessories.co.uk

| MLA PART CODE                            | GDM012BN                                                               |
|------------------------------------------|------------------------------------------------------------------------|
| DESCRIPTION                              | Flex outlet module (up to 10mm) - black nickel                         |
| NET WEIGHT (KG)                          | 0.001                                                                  |
| FINISH                                   | Black Nickel                                                           |
| DIMENSIONS (MM)                          | Height - 56.3<br>Width - 24.8<br>Depth - 26.6<br>Recessed Depth - 22.6 |
| MINIMUM MOUNTING BOX DEPTH               | 35mm                                                                   |
| CONSTRUCTION                             | Construction - ABS<br>Construction 2 - & steel                         |
| IP RATING                                | IP20                                                                   |
| INPUT VOLTAGE                            | 230V 50Hz                                                              |
| ADDITIONAL FEATURES                      | Flex up to 10mm                                                        |
| WARRANTY                                 | 25year(s)                                                              |
| MANUFACTURED IN ACCORDANCE WITH          | BS 5733                                                                |
| ORIGIN OF MANUFACTURE                    | China                                                                  |
| DECLARATION OF CONFORMITY (HELD ON FILE) | Yes                                                                    |
| EAN                                      | 5056270812725                                                          |
| Date Created: 27/02/2025 15:48           |                                                                        |