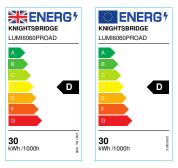

## LUMI6060PROAD

230V IP40 600 x 600mm CCT 30W LED 0-10V UGR19 Dimmable Backlit Panel

www.mlaccessories.co.uk

| MLA PART CODE                 | LUMI6060PROAD                                                           |
|-------------------------------|-------------------------------------------------------------------------|
| DESCRIPTION                   | 230V IP40 600 x 600mm CCT 30W LED 0-10V UGR19<br>Dimmable Backlit Panel |
| NET WEIGHT (KG)               | 1.4                                                                     |
| FINISH                        | White                                                                   |
| DIFFUSER                      | Prismatic                                                               |
| DIMENSIONS (MM)               | Length - 595<br>Height - 25<br>Width - 595<br>Projection - 9            |
| CONSTRUCTION                  | Construction - Aluminium                                                |
| CLASS                         | II                                                                      |
| IP RATING                     | IP40                                                                    |
| WATTAGE (W)                   | 30                                                                      |
| LAMP TECHNOLOGY               | LED                                                                     |
| LUMENS (LM)                   | 3940/4100/3945                                                          |
| LUMENS LIGHT SOURCE ONLY (LM) | 4530/4800/4800                                                          |
| LUMEN TOLERANCE               | 5%                                                                      |
| EFFICACY (LM/W)               | 160                                                                     |
| CIRCUIT WATTAGE (W)           | 30.5                                                                    |
| ССТ                           | 3000/4000/5700K                                                         |
| LIGHT COLOUR                  | CCT                                                                     |
| CRI                           | >85                                                                     |
| SDCM                          | <6                                                                      |
| RUNNING CURRENT (A)           | 0.13                                                                    |
| DISPLACEMENT FACTOR           | >0.9                                                                    |
| SVM                           | 0.01                                                                    |
| PST-LM                        | 0.01                                                                    |
| BEAM ANGLE (DEGREES)          | 90                                                                      |
| L70B50 LIFESPAN (HRS)         | 50000                                                                   |
| DIMMABLE                      | 0-10V dimming only                                                      |