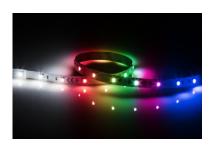

## LFC24RGBW 24V IP20 LED Flex RGBW (30 metres)

www.mlaccessories.co.uk

| MLA PART CODE                            | LFC24RGBW                                        |
|------------------------------------------|--------------------------------------------------|
| DESCRIPTION                              | 24V IP20 LED Flex RGBW (30 metres)               |
| NET WEIGHT (KG)                          | 0.54                                             |
| DIMENSIONS (MM)                          | Length - 30000<br>Width - 12<br>Projection - 1.8 |
| CLASS                                    | III                                              |
| IP RATING                                | IP20                                             |
| WATTAGE (W)                              | 3                                                |
| LAMP TECHNOLOGY                          | LED                                              |
| LAMP INCLUDED                            | Yes                                              |
| LUMENS (LM)                              | 260                                              |
| LUMEN TOLERANCE                          | 5%                                               |
| EFFICACY (LM/W)                          | 87.2                                             |
| CIRCUIT WATTAGE (W)                      | 3                                                |
| ССТ                                      | 6000K                                            |
| LIGHT COLOUR                             | RGBW                                             |
| CRI                                      | >85                                              |
| SDCM                                     | <6                                               |
| BEAM ANGLE (DEGREES)                     | 120                                              |
| LIFE SPAN (HRS)                          | 35,000                                           |
| L70B50 LIFESPAN (HRS)                    | 36000                                            |
| DIMMABLE                                 | Driver dependent                                 |
| OPERATING TEMPERATURE                    | -20~45°C                                         |
| INPUT VOLTAGE                            | 24V DC                                           |
| WARRANTY                                 | 3year(s)                                         |
| ORIGIN OF MANUFACTURE                    | China                                            |
| DECLARATION OF CONFORMITY (HELD ON FILE) | Yes                                              |
| EAN Pata Created: 27/02/2025 16:20       | 5056270822403                                    |