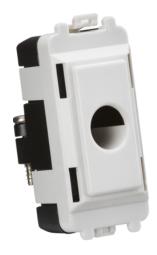

## **GDM012U**

Flex outlet module (up to 10mm) - white

www.mlaccessories.co.uk

| MLA PART CODE                            | GDM012U                                                                |
|------------------------------------------|------------------------------------------------------------------------|
| DESCRIPTION                              | Flex outlet module (up to 10mm) - white                                |
| NET WEIGHT (KG)                          | 0.01                                                                   |
| FINISH                                   | White (UREA)                                                           |
| DIMENSIONS (MM)                          | Height - 56.3<br>Width - 24.8<br>Depth - 26.6<br>Recessed Depth - 22.6 |
| MINIMUM MOUNTING BOX DEPTH               | 35mm                                                                   |
| CONSTRUCTION                             | Construction - ABS                                                     |
| IP RATING                                | IP20                                                                   |
| INPUT VOLTAGE                            | 230V 50Hz                                                              |
| ADDITIONAL FEATURES                      | Flex up to 10mm                                                        |
| WARRANTY                                 | 25year(s)                                                              |
| MANUFACTURED IN ACCORDANCE WITH          | BS 5733                                                                |
| ORIGIN OF MANUFACTURE                    | China                                                                  |
| DECLARATION OF CONFORMITY (HELD ON FILE) | Yes                                                                    |
| EAN                                      | 5055832963905                                                          |